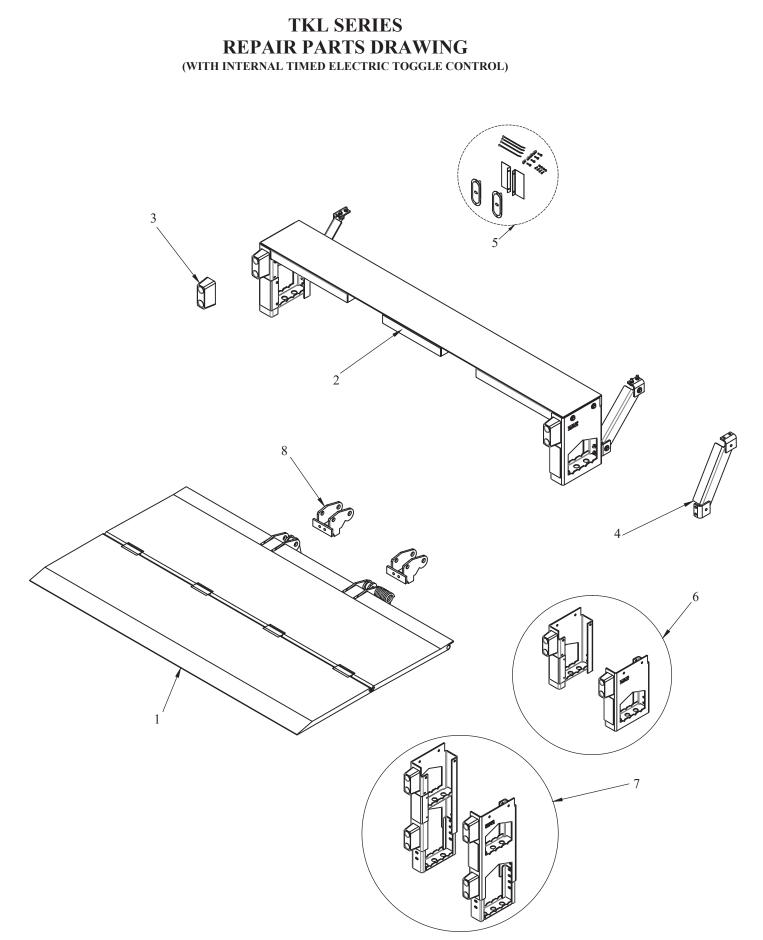

## TKL SERIES REPAIR PARTS DRAWING

(WITH INTERNAL TIMED ELECTRIC TOGGLE CONTROL)

| ITEM# | DESCRIPTION                                               | ITEM# | DESCRIPTION                  |
|-------|-----------------------------------------------------------|-------|------------------------------|
| 1     | Platform                                                  | 34    | Copper Lug                   |
| 2     | Bed Extension                                             | 35    | 2 GA. 4 Wire Electric Cable  |
| 3     | Dock Bumper                                               | 36    | Manual Reset Circuit Breaker |
| 4     | Bed Extension Brace                                       | 37    | Power Unit Metal Box         |
| 5     | Stop Tail Turn and Backup Light Kit                       | 38    | Left Mounting Plate          |
| 6     | Short and No Adjustable Side Step                         | 39    | Right Mounting Plate         |
| 7     | Tall and Adjustable Side Step                             | 40    | Hydraulic Cylinder Hose      |
| 8     | Platform Link                                             | 41    | Power Unit Rubber Hose       |
| 9     | Spring Pin w/ Keeper                                      |       |                              |
| 10    | Spring-pin Protection                                     |       |                              |
| 11    | Platform Folding Spring                                   |       |                              |
| 12    | Lift Cylinder                                             |       |                              |
| 13    | Cylinder Dust Cover                                       |       |                              |
| 14    | Elbow                                                     |       |                              |
| 15    | EVBS Solenoid                                             |       |                              |
| 16    | Right Lift Arm                                            |       |                              |
| 17    | Left Lift Arm                                             |       |                              |
| 18    | 1-1/4" Lift Arm Pin w/ Keeper                             |       |                              |
| 19    | Lift H Arm Pin & Keeper                                   |       |                              |
| 20    | Head Cylinder Pin w/ Keeper                               |       |                              |
| 21    | Lift H Arm                                                |       |                              |
| 22    | Frame H Arm Pin w/ Keeper<br>Frame Lift Arm Pin w/ Keeper |       |                              |
| 23    |                                                           |       |                              |
| 24    | Bottom Cylinder Pin                                       |       |                              |
| 25    | Roller Wheel Kit                                          |       |                              |
| 26    | Power Unit Reservoir                                      |       |                              |
| 27    | Power Unit Cover                                          |       |                              |
| 28    | Electric Board                                            |       |                              |
| 29    | Electric Motor                                            |       |                              |
| 30    | Starter Relay                                             |       |                              |
| 31    | Hydraulic Pump                                            |       |                              |
| 32    | Oil Filter                                                |       |                              |
| 33    | EVR Solenoid                                              |       |                              |

## Note:

The item number **is not** the part number. Please have the model number and serial number available before calling for repair parts.