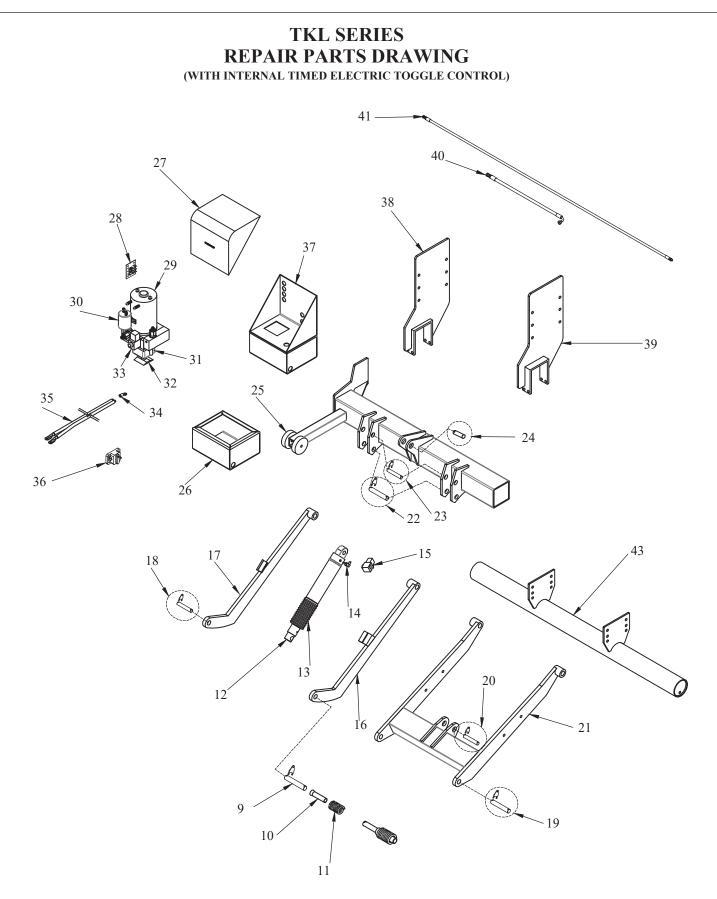

## TKL SERIES REPAIR PARTS DRAWING

(WITH INTERNAL TIMED ELECTRIC TOGGLE CONTROL)

| ITEM# | DESCRIPTION                                               | ITEM# | DESCRIPTION                  |
|-------|-----------------------------------------------------------|-------|------------------------------|
| 1     | Platform                                                  | 34    | Copper Lug                   |
| 2     | Bed Extension                                             | 35    | 2 GA. 4 Wire Electric Cable  |
| 3     | Dock Bumper                                               | 36    | Manual Reset Circuit Breaker |
| 4     | Bed Extension Brace                                       | 37    | Power Unit Metal Box         |
| 5     | Stop Tail Turn and Backup Light Kit                       | 38    | Left Mounting Plate          |
| 6     | Short and No Adjustable Side Step                         | 39    | Right Mounting Plate         |
| 7     | Tall and Adjustable Side Step                             | 40    | Hydraulic Cylinder Hose      |
| 8     | Platform Link                                             | 41    | Power Unit Rubber Hose       |
| 9     | Spring Pin w/ Keeper                                      |       |                              |
| 10    | Spring-pin Protection                                     |       |                              |
| 11    | Platform Folding Spring                                   |       |                              |
| 12    | Lift Cylinder                                             |       |                              |
| 13    | Cylinder Dust Cover                                       |       |                              |
| 14    | Elbow                                                     |       |                              |
| 15    | EVBS Solenoid                                             |       |                              |
| 16    | Right Lift Arm                                            |       |                              |
| 17    | Left Lift Arm                                             |       |                              |
| 18    | 1-1/4" Lift Arm Pin w/ Keeper                             |       |                              |
| 19    | Lift H Arm Pin & Keeper                                   |       |                              |
| 20    | Head Cylinder Pin w/ Keeper                               |       |                              |
| 21    | Lift H Arm                                                |       |                              |
| 22    | Frame H Arm Pin w/ Keeper<br>Frame Lift Arm Pin w/ Keeper |       |                              |
| 23    |                                                           |       |                              |
| 24    | Bottom Cylinder Pin                                       |       |                              |
| 25    | Roller Wheel Kit                                          |       |                              |
| 26    | Power Unit Reservoir                                      |       |                              |
| 27    | Power Unit Cover                                          |       |                              |
| 28    | Electric Board                                            |       |                              |
| 29    | Electric Motor                                            |       |                              |
| 30    | Starter Relay                                             |       |                              |
| 31    | Hydraulic Pump                                            |       |                              |
| 32    | Oil Filter                                                |       |                              |
| 33    | EVR Solenoid                                              |       |                              |

## Note:

The item number **is not** the part number. Please have the model number and serial number available before calling for repair parts.