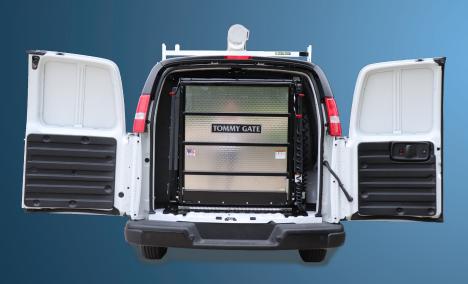

## THE FIRST CHOICE IN CARGO VAN LIFTS.

The latest in liftgate technology, the V2 Series by Tommy Gate provides the maximum platform loading area while occupying the smallest possible space when stored in the rear of the van.

#### **SPECIFICATIONS**

| LIFING CAPACITY   | 1100 lbs.                        |
|-------------------|----------------------------------|
| VERTICAL TRAVEL   | 40"                              |
| PLATFORM STYLE    | 9"- taper (see line drawing)     |
| PLATFORM STORAGE  | Internal                         |
| RETENTION RAMP    | Yes - Standard                   |
| PLATFORM MATERIAL | One-piece, Steel-framed Aluminum |
| GATE WEIGHT       | 405 lbs.                         |
| WARRANTY          | 2 Years - Standard               |