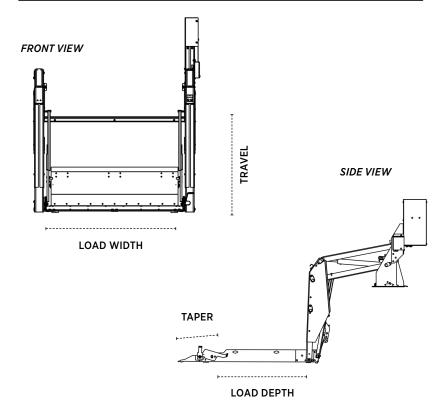

#### **SPECIFICATIONS**

| LIFING CAPACITY   | 1100 lbs.                        |
|-------------------|----------------------------------|
| VERTICAL TRAVEL   | 40"                              |
| PLATFORM STYLE    | 9"- taper (see line drawing)     |
| PLATFORM STORAGE  | Internal                         |
| RETENTION RAMP    | Yes - Standard                   |
| PLATFORM MATERIAL | One-piece, Steel-framed Aluminum |
| GATE WEIGHT       | 405 lbs.                         |
| WARRANTY          | 2 Years - Standard               |

### LOW-ROOF PLATFORM

| PLATFORM LOADABLE AREA | 38" x 42" |
|------------------------|-----------|
| PLATFORM DEPTH         | 42"       |