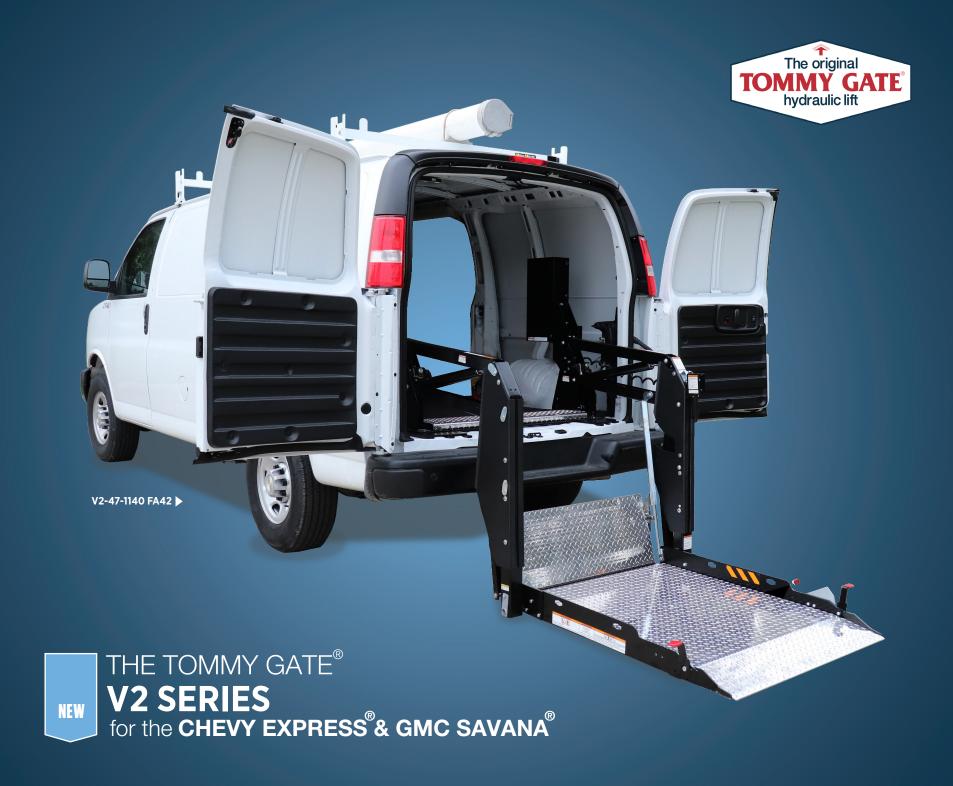

## THE FIRST CHOICE IN CARGO VAN LIFTS.

The latest in liftgate technology, the V2 Series by Tommy Gate provides the maximum platform loading area while occupying the smallest possible space when stored in the rear of the van.

Now available for Chevy Express\* / GMC Savana\* models, the V2 combines sleek modern engineering with hands-free platform open and close, built-in cart retention ramp, and 1100lbs. of lifting capacity

# MODERN DESIGN. TRADITIONAL TOMMY.

Built in Woodbine, Iowa, as all Tommy Gate products have been for over 56 years, Tommy Gate's V2 Series is an exemplary model of the modern hydraulic lift. Van drivers and cargo handlers love the look, ease of use, and efficiency of this versatile machine.