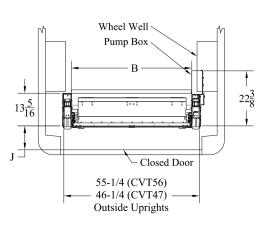

## **DETAILED LIFTGATE DIMENSIONS**

## **CARGO VAN**

|                 |      |           |            |                      |            |                                                                                                                                                                                                                                                                                                                                                                                                                                                                                                                                                                                                                                                                                                                                                                                                                                                                                                                                                                                                                                                                                                                                                                                                                                                                                                                                                                                                                                                                                                                                                                                                                                                                                                                                                                                                                                                                                                                                                                                                                                                                                                                                | Α                                  | В             | с       | D          | E                                        | F             | G                                                                                                                                                                                                                                                                                                                                                                                                                                                                                                                                                                                                                                                                                                                                                                                                                                                                                                                                                                                                                                                                                                                                                                                                                                                                                                                                                                                                                                                                                                                                                                                                                                                                                                                                                                                                                                                                                                                                                                                                                                                                                                                             | н                                                                                                                                                                                                                                                                                                                                                                                                                                                                                                                                                                                                                                                                                                                                                                                                                                                                                                                                                                                                                                                                                                                                                                                                                                                                                                                                                                                                                                                                                                                                                                                                                                                                                                                                                                                                                                                                                                                                                                                                                                                                                                                              | 1        | к                          | L         | М |
|-----------------|------|-----------|------------|----------------------|------------|--------------------------------------------------------------------------------------------------------------------------------------------------------------------------------------------------------------------------------------------------------------------------------------------------------------------------------------------------------------------------------------------------------------------------------------------------------------------------------------------------------------------------------------------------------------------------------------------------------------------------------------------------------------------------------------------------------------------------------------------------------------------------------------------------------------------------------------------------------------------------------------------------------------------------------------------------------------------------------------------------------------------------------------------------------------------------------------------------------------------------------------------------------------------------------------------------------------------------------------------------------------------------------------------------------------------------------------------------------------------------------------------------------------------------------------------------------------------------------------------------------------------------------------------------------------------------------------------------------------------------------------------------------------------------------------------------------------------------------------------------------------------------------------------------------------------------------------------------------------------------------------------------------------------------------------------------------------------------------------------------------------------------------------------------------------------------------------------------------------------------------|------------------------------------|---------------|---------|------------|------------------------------------------|---------------|-------------------------------------------------------------------------------------------------------------------------------------------------------------------------------------------------------------------------------------------------------------------------------------------------------------------------------------------------------------------------------------------------------------------------------------------------------------------------------------------------------------------------------------------------------------------------------------------------------------------------------------------------------------------------------------------------------------------------------------------------------------------------------------------------------------------------------------------------------------------------------------------------------------------------------------------------------------------------------------------------------------------------------------------------------------------------------------------------------------------------------------------------------------------------------------------------------------------------------------------------------------------------------------------------------------------------------------------------------------------------------------------------------------------------------------------------------------------------------------------------------------------------------------------------------------------------------------------------------------------------------------------------------------------------------------------------------------------------------------------------------------------------------------------------------------------------------------------------------------------------------------------------------------------------------------------------------------------------------------------------------------------------------------------------------------------------------------------------------------------------------|--------------------------------------------------------------------------------------------------------------------------------------------------------------------------------------------------------------------------------------------------------------------------------------------------------------------------------------------------------------------------------------------------------------------------------------------------------------------------------------------------------------------------------------------------------------------------------------------------------------------------------------------------------------------------------------------------------------------------------------------------------------------------------------------------------------------------------------------------------------------------------------------------------------------------------------------------------------------------------------------------------------------------------------------------------------------------------------------------------------------------------------------------------------------------------------------------------------------------------------------------------------------------------------------------------------------------------------------------------------------------------------------------------------------------------------------------------------------------------------------------------------------------------------------------------------------------------------------------------------------------------------------------------------------------------------------------------------------------------------------------------------------------------------------------------------------------------------------------------------------------------------------------------------------------------------------------------------------------------------------------------------------------------------------------------------------------------------------------------------------------------|----------|----------------------------|-----------|---|
|                 | r to | yel or to | Liking Cal | pacity<br>Sate weigh | ità Lodini | Midth Operate Sea of Section Of the Section Operate Section Op | 9 Upidi<br>an Upidi<br>aeral Plati | overal Gar    | e width | d Referred | ST S | Lof Shipping  | d various de la | or district of the state of the | de color | Soloto<br>Polito<br>Polito | of Bottom |   |
| V2-56-1140 FA49 | 40   |           | 445        | 47-1/2               | 49-3/16    | 48-1/2                                                                                                                                                                                                                                                                                                                                                                                                                                                                                                                                                                                                                                                                                                                                                                                                                                                                                                                                                                                                                                                                                                                                                                                                                                                                                                                                                                                                                                                                                                                                                                                                                                                                                                                                                                                                                                                                                                                                                                                                                                                                                                                         | 57-1/2                             | $\overline{}$ | 49      | 9          | 58-5/16                                  | $\overline{}$ | $\overline{}$                                                                                                                                                                                                                                                                                                                                                                                                                                                                                                                                                                                                                                                                                                                                                                                                                                                                                                                                                                                                                                                                                                                                                                                                                                                                                                                                                                                                                                                                                                                                                                                                                                                                                                                                                                                                                                                                                                                                                                                                                                                                                                                 | 36                                                                                                                                                                                                                                                                                                                                                                                                                                                                                                                                                                                                                                                                                                                                                                                                                                                                                                                                                                                                                                                                                                                                                                                                                                                                                                                                                                                                                                                                                                                                                                                                                                                                                                                                                                                                                                                                                                                                                                                                                                                                                                                             | 17       |                            |           |   |
| V2-56-1140 FA34 | 40   | 1100      | 410        | 47-1/2               | 49-3/16    | 48-1/2                                                                                                                                                                                                                                                                                                                                                                                                                                                                                                                                                                                                                                                                                                                                                                                                                                                                                                                                                                                                                                                                                                                                                                                                                                                                                                                                                                                                                                                                                                                                                                                                                                                                                                                                                                                                                                                                                                                                                                                                                                                                                                                         | 57-1/2                             | 46-3/8        | 34      | 9          | 45                                       | 39-1/8        | 49                                                                                                                                                                                                                                                                                                                                                                                                                                                                                                                                                                                                                                                                                                                                                                                                                                                                                                                                                                                                                                                                                                                                                                                                                                                                                                                                                                                                                                                                                                                                                                                                                                                                                                                                                                                                                                                                                                                                                                                                                                                                                                                            | 36                                                                                                                                                                                                                                                                                                                                                                                                                                                                                                                                                                                                                                                                                                                                                                                                                                                                                                                                                                                                                                                                                                                                                                                                                                                                                                                                                                                                                                                                                                                                                                                                                                                                                                                                                                                                                                                                                                                                                                                                                                                                                                                             | 17       |                            |           |   |
|                 |      | ſ         | 1          | ı                    | 1          | 1                                                                                                                                                                                                                                                                                                                                                                                                                                                                                                                                                                                                                                                                                                                                                                                                                                                                                                                                                                                                                                                                                                                                                                                                                                                                                                                                                                                                                                                                                                                                                                                                                                                                                                                                                                                                                                                                                                                                                                                                                                                                                                                              | ſ                                  | 1             | 1       | 1          | l                                        | l             | 1                                                                                                                                                                                                                                                                                                                                                                                                                                                                                                                                                                                                                                                                                                                                                                                                                                                                                                                                                                                                                                                                                                                                                                                                                                                                                                                                                                                                                                                                                                                                                                                                                                                                                                                                                                                                                                                                                                                                                                                                                                                                                                                             | ſ                                                                                                                                                                                                                                                                                                                                                                                                                                                                                                                                                                                                                                                                                                                                                                                                                                                                                                                                                                                                                                                                                                                                                                                                                                                                                                                                                                                                                                                                                                                                                                                                                                                                                                                                                                                                                                                                                                                                                                                                                                                                                                                              | 1 1      |                            |           |   |
| V2-47-1140 FA42 | 40   | 1100      | 405        | 38-1/2               | 40-3/16    | 39-1/2                                                                                                                                                                                                                                                                                                                                                                                                                                                                                                                                                                                                                                                                                                                                                                                                                                                                                                                                                                                                                                                                                                                                                                                                                                                                                                                                                                                                                                                                                                                                                                                                                                                                                                                                                                                                                                                                                                                                                                                                                                                                                                                         | 48-1/2                             | 53-5/8        | 42      | 9          | 57-5/8                                   | 46-5/16       | 48-1/4                                                                                                                                                                                                                                                                                                                                                                                                                                                                                                                                                                                                                                                                                                                                                                                                                                                                                                                                                                                                                                                                                                                                                                                                                                                                                                                                                                                                                                                                                                                                                                                                                                                                                                                                                                                                                                                                                                                                                                                                                                                                                                                        | 35-1/2                                                                                                                                                                                                                                                                                                                                                                                                                                                                                                                                                                                                                                                                                                                                                                                                                                                                                                                                                                                                                                                                                                                                                                                                                                                                                                                                                                                                                                                                                                                                                                                                                                                                                                                                                                                                                                                                                                                                                                                                                                                                                                                         | 16-3/8   |                            |           |   |