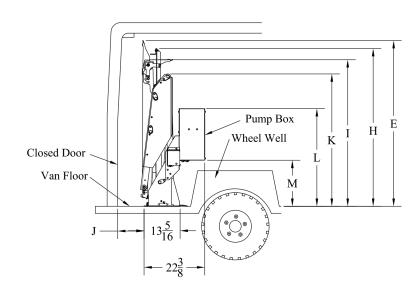

## **DETAILED LIFTGATE DIMENSIONS**

## **CARGO VAN**

|                 |      |           |            |                      |            |                                                                                                                                                                                                                                                                                                                                                                                                                                                                                                                                                                                                                                                                                                                                                                                                                                                                                                                                                                                                                                                                                                                                                                                                                                                                                                                                                                                                                                                                                                                                                                                                                                                                                                                                                                                                                                                                                                                                                                                                                                                                                                                                | Α                                  | В             | с       | D          | E                                        | F             | G                                                                                                                                                                                                                                                                                                                                                                                                                                                                                                                                                                                                                                                                                                                                                                                                                                                                                                                                                                                                                                                                                                                                                                                                                                                                                                                                                                                                                                                                                                                                                                                                                                                                                                                                                                                                                                                                                                                                                                                                                                                                                                                             | н                                                                                                                                                                                                                                                                                                                                                                                                                                                                                                                                                                                                                                                                                                                                                                                                                                                                                                                                                                                                                                                                                                                                                                                                                                                                                                                                                                                                                                                                                                                                                                                                                                                                                                                                                                                                                                                                                                                                                                                                                                                                                                                              | 1        | к                          | L         | М |
|-----------------|------|-----------|------------|----------------------|------------|--------------------------------------------------------------------------------------------------------------------------------------------------------------------------------------------------------------------------------------------------------------------------------------------------------------------------------------------------------------------------------------------------------------------------------------------------------------------------------------------------------------------------------------------------------------------------------------------------------------------------------------------------------------------------------------------------------------------------------------------------------------------------------------------------------------------------------------------------------------------------------------------------------------------------------------------------------------------------------------------------------------------------------------------------------------------------------------------------------------------------------------------------------------------------------------------------------------------------------------------------------------------------------------------------------------------------------------------------------------------------------------------------------------------------------------------------------------------------------------------------------------------------------------------------------------------------------------------------------------------------------------------------------------------------------------------------------------------------------------------------------------------------------------------------------------------------------------------------------------------------------------------------------------------------------------------------------------------------------------------------------------------------------------------------------------------------------------------------------------------------------|------------------------------------|---------------|---------|------------|------------------------------------------|---------------|-------------------------------------------------------------------------------------------------------------------------------------------------------------------------------------------------------------------------------------------------------------------------------------------------------------------------------------------------------------------------------------------------------------------------------------------------------------------------------------------------------------------------------------------------------------------------------------------------------------------------------------------------------------------------------------------------------------------------------------------------------------------------------------------------------------------------------------------------------------------------------------------------------------------------------------------------------------------------------------------------------------------------------------------------------------------------------------------------------------------------------------------------------------------------------------------------------------------------------------------------------------------------------------------------------------------------------------------------------------------------------------------------------------------------------------------------------------------------------------------------------------------------------------------------------------------------------------------------------------------------------------------------------------------------------------------------------------------------------------------------------------------------------------------------------------------------------------------------------------------------------------------------------------------------------------------------------------------------------------------------------------------------------------------------------------------------------------------------------------------------------|--------------------------------------------------------------------------------------------------------------------------------------------------------------------------------------------------------------------------------------------------------------------------------------------------------------------------------------------------------------------------------------------------------------------------------------------------------------------------------------------------------------------------------------------------------------------------------------------------------------------------------------------------------------------------------------------------------------------------------------------------------------------------------------------------------------------------------------------------------------------------------------------------------------------------------------------------------------------------------------------------------------------------------------------------------------------------------------------------------------------------------------------------------------------------------------------------------------------------------------------------------------------------------------------------------------------------------------------------------------------------------------------------------------------------------------------------------------------------------------------------------------------------------------------------------------------------------------------------------------------------------------------------------------------------------------------------------------------------------------------------------------------------------------------------------------------------------------------------------------------------------------------------------------------------------------------------------------------------------------------------------------------------------------------------------------------------------------------------------------------------------|----------|----------------------------|-----------|---|
|                 | r to | yel or to | Liking Cal | pacity<br>Sate weigh | ità Lodini | Midth Operate Sea of Section Of the Section Operate Section Op | 9 Upidi<br>an Upidi<br>aeral Plati | overal Gar    | e width | d Referred | ST S | Lof Shipping  | d various de la | or district of the state of the | de color | Soloto<br>Polito<br>Polito | of Bottom |   |
| V2-56-1140 FA49 | 40   |           | 445        | 47-1/2               | 49-3/16    | 48-1/2                                                                                                                                                                                                                                                                                                                                                                                                                                                                                                                                                                                                                                                                                                                                                                                                                                                                                                                                                                                                                                                                                                                                                                                                                                                                                                                                                                                                                                                                                                                                                                                                                                                                                                                                                                                                                                                                                                                                                                                                                                                                                                                         | 57-1/2                             | $\overline{}$ | 49      | 9          | 58-5/16                                  | $\overline{}$ | $\overline{}$                                                                                                                                                                                                                                                                                                                                                                                                                                                                                                                                                                                                                                                                                                                                                                                                                                                                                                                                                                                                                                                                                                                                                                                                                                                                                                                                                                                                                                                                                                                                                                                                                                                                                                                                                                                                                                                                                                                                                                                                                                                                                                                 | 36                                                                                                                                                                                                                                                                                                                                                                                                                                                                                                                                                                                                                                                                                                                                                                                                                                                                                                                                                                                                                                                                                                                                                                                                                                                                                                                                                                                                                                                                                                                                                                                                                                                                                                                                                                                                                                                                                                                                                                                                                                                                                                                             | 17       |                            |           |   |
| V2-56-1140 FA34 | 40   | 1100      | 410        | 47-1/2               | 49-3/16    | 48-1/2                                                                                                                                                                                                                                                                                                                                                                                                                                                                                                                                                                                                                                                                                                                                                                                                                                                                                                                                                                                                                                                                                                                                                                                                                                                                                                                                                                                                                                                                                                                                                                                                                                                                                                                                                                                                                                                                                                                                                                                                                                                                                                                         | 57-1/2                             | 46-3/8        | 34      | 9          | 45                                       | 39-1/8        | 49                                                                                                                                                                                                                                                                                                                                                                                                                                                                                                                                                                                                                                                                                                                                                                                                                                                                                                                                                                                                                                                                                                                                                                                                                                                                                                                                                                                                                                                                                                                                                                                                                                                                                                                                                                                                                                                                                                                                                                                                                                                                                                                            | 36                                                                                                                                                                                                                                                                                                                                                                                                                                                                                                                                                                                                                                                                                                                                                                                                                                                                                                                                                                                                                                                                                                                                                                                                                                                                                                                                                                                                                                                                                                                                                                                                                                                                                                                                                                                                                                                                                                                                                                                                                                                                                                                             | 17       |                            |           |   |
|                 |      | ſ         | 1          | ı                    | 1          | 1                                                                                                                                                                                                                                                                                                                                                                                                                                                                                                                                                                                                                                                                                                                                                                                                                                                                                                                                                                                                                                                                                                                                                                                                                                                                                                                                                                                                                                                                                                                                                                                                                                                                                                                                                                                                                                                                                                                                                                                                                                                                                                                              | ſ                                  | 1             | 1       | 1          | l                                        | l             | 1                                                                                                                                                                                                                                                                                                                                                                                                                                                                                                                                                                                                                                                                                                                                                                                                                                                                                                                                                                                                                                                                                                                                                                                                                                                                                                                                                                                                                                                                                                                                                                                                                                                                                                                                                                                                                                                                                                                                                                                                                                                                                                                             | ſ                                                                                                                                                                                                                                                                                                                                                                                                                                                                                                                                                                                                                                                                                                                                                                                                                                                                                                                                                                                                                                                                                                                                                                                                                                                                                                                                                                                                                                                                                                                                                                                                                                                                                                                                                                                                                                                                                                                                                                                                                                                                                                                              | 1 1      |                            |           |   |
| V2-47-1140 FA42 | 40   | 1100      | 405        | 38-1/2               | 40-3/16    | 39-1/2                                                                                                                                                                                                                                                                                                                                                                                                                                                                                                                                                                                                                                                                                                                                                                                                                                                                                                                                                                                                                                                                                                                                                                                                                                                                                                                                                                                                                                                                                                                                                                                                                                                                                                                                                                                                                                                                                                                                                                                                                                                                                                                         | 48-1/2                             | 53-5/8        | 42      | 9          | 57-5/8                                   | 46-5/16       | 48-1/4                                                                                                                                                                                                                                                                                                                                                                                                                                                                                                                                                                                                                                                                                                                                                                                                                                                                                                                                                                                                                                                                                                                                                                                                                                                                                                                                                                                                                                                                                                                                                                                                                                                                                                                                                                                                                                                                                                                                                                                                                                                                                                                        | 35-1/2                                                                                                                                                                                                                                                                                                                                                                                                                                                                                                                                                                                                                                                                                                                                                                                                                                                                                                                                                                                                                                                                                                                                                                                                                                                                                                                                                                                                                                                                                                                                                                                                                                                                                                                                                                                                                                                                                                                                                                                                                                                                                                                         | 16-3/8   |                            |           |   |