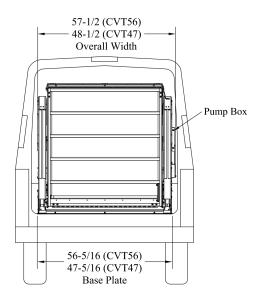

## **DETAILED LIFTGATE DIMENSIONS**

## **CARGO VAN**

|                 |      |           |            |                      |            |                                                                                                                                                                                                                                                                                                                                                                                                                                                                                                                                                                                                                                                                                                                                                                                                                                                                                                                                                                                                                                                                                                                                                                                                                                                                                                                                                                                                                                                                                                                                                                                                                                                                                                                                                                                                                                                                                                                                                                                                                                                                                                                                | Α                                  | В             | с       | D          | E                                        | F             | G                                                                                                                                                                                                                                                                                                                                                                                                                                                                                                                                                                                                                                                                                                                                                                                                                                                                                                                                                                                                                                                                                                                                                                                                                                                                                                                                                                                                                                                                                                                                                                                                                                                                                                                                                                                                                                                                                                                                                                                                                                                                                                                             | н                                                                                                                                                                                                                                                                                                                                                                                                                                                                                                                                                                                                                                                                                                                                                                                                                                                                                                                                                                                                                                                                                                                                                                                                                                                                                                                                                                                                                                                                                                                                                                                                                                                                                                                                                                                                                                                                                                                                                                                                                                                                                                                              | 1        | к                          | L         | М |
|-----------------|------|-----------|------------|----------------------|------------|--------------------------------------------------------------------------------------------------------------------------------------------------------------------------------------------------------------------------------------------------------------------------------------------------------------------------------------------------------------------------------------------------------------------------------------------------------------------------------------------------------------------------------------------------------------------------------------------------------------------------------------------------------------------------------------------------------------------------------------------------------------------------------------------------------------------------------------------------------------------------------------------------------------------------------------------------------------------------------------------------------------------------------------------------------------------------------------------------------------------------------------------------------------------------------------------------------------------------------------------------------------------------------------------------------------------------------------------------------------------------------------------------------------------------------------------------------------------------------------------------------------------------------------------------------------------------------------------------------------------------------------------------------------------------------------------------------------------------------------------------------------------------------------------------------------------------------------------------------------------------------------------------------------------------------------------------------------------------------------------------------------------------------------------------------------------------------------------------------------------------------|------------------------------------|---------------|---------|------------|------------------------------------------|---------------|-------------------------------------------------------------------------------------------------------------------------------------------------------------------------------------------------------------------------------------------------------------------------------------------------------------------------------------------------------------------------------------------------------------------------------------------------------------------------------------------------------------------------------------------------------------------------------------------------------------------------------------------------------------------------------------------------------------------------------------------------------------------------------------------------------------------------------------------------------------------------------------------------------------------------------------------------------------------------------------------------------------------------------------------------------------------------------------------------------------------------------------------------------------------------------------------------------------------------------------------------------------------------------------------------------------------------------------------------------------------------------------------------------------------------------------------------------------------------------------------------------------------------------------------------------------------------------------------------------------------------------------------------------------------------------------------------------------------------------------------------------------------------------------------------------------------------------------------------------------------------------------------------------------------------------------------------------------------------------------------------------------------------------------------------------------------------------------------------------------------------------|--------------------------------------------------------------------------------------------------------------------------------------------------------------------------------------------------------------------------------------------------------------------------------------------------------------------------------------------------------------------------------------------------------------------------------------------------------------------------------------------------------------------------------------------------------------------------------------------------------------------------------------------------------------------------------------------------------------------------------------------------------------------------------------------------------------------------------------------------------------------------------------------------------------------------------------------------------------------------------------------------------------------------------------------------------------------------------------------------------------------------------------------------------------------------------------------------------------------------------------------------------------------------------------------------------------------------------------------------------------------------------------------------------------------------------------------------------------------------------------------------------------------------------------------------------------------------------------------------------------------------------------------------------------------------------------------------------------------------------------------------------------------------------------------------------------------------------------------------------------------------------------------------------------------------------------------------------------------------------------------------------------------------------------------------------------------------------------------------------------------------------|----------|----------------------------|-----------|---|
|                 | r to | yel or to | Liking Cal | pacity<br>Sate weigh | ità Lodini | Midth Operate Sea of Section Of the Section Operate Section Op | 9 Upidi<br>an Upidi<br>aeral Plati | overal Gar    | e width | d Referred | ST S | Lof Shipping  | d various de la | or district of the state of the | de color | Soloto<br>Polito<br>Polito | of Bottom |   |
| V2-56-1140 FA49 | 40   |           | 445        | 47-1/2               | 49-3/16    | 48-1/2                                                                                                                                                                                                                                                                                                                                                                                                                                                                                                                                                                                                                                                                                                                                                                                                                                                                                                                                                                                                                                                                                                                                                                                                                                                                                                                                                                                                                                                                                                                                                                                                                                                                                                                                                                                                                                                                                                                                                                                                                                                                                                                         | 57-1/2                             | $\overline{}$ | 49      | 9          | 58-5/16                                  | $\overline{}$ | $\overline{}$                                                                                                                                                                                                                                                                                                                                                                                                                                                                                                                                                                                                                                                                                                                                                                                                                                                                                                                                                                                                                                                                                                                                                                                                                                                                                                                                                                                                                                                                                                                                                                                                                                                                                                                                                                                                                                                                                                                                                                                                                                                                                                                 | 36                                                                                                                                                                                                                                                                                                                                                                                                                                                                                                                                                                                                                                                                                                                                                                                                                                                                                                                                                                                                                                                                                                                                                                                                                                                                                                                                                                                                                                                                                                                                                                                                                                                                                                                                                                                                                                                                                                                                                                                                                                                                                                                             | 17       |                            |           |   |
| V2-56-1140 FA34 | 40   | 1100      | 410        | 47-1/2               | 49-3/16    | 48-1/2                                                                                                                                                                                                                                                                                                                                                                                                                                                                                                                                                                                                                                                                                                                                                                                                                                                                                                                                                                                                                                                                                                                                                                                                                                                                                                                                                                                                                                                                                                                                                                                                                                                                                                                                                                                                                                                                                                                                                                                                                                                                                                                         | 57-1/2                             | 46-3/8        | 34      | 9          | 45                                       | 39-1/8        | 49                                                                                                                                                                                                                                                                                                                                                                                                                                                                                                                                                                                                                                                                                                                                                                                                                                                                                                                                                                                                                                                                                                                                                                                                                                                                                                                                                                                                                                                                                                                                                                                                                                                                                                                                                                                                                                                                                                                                                                                                                                                                                                                            | 36                                                                                                                                                                                                                                                                                                                                                                                                                                                                                                                                                                                                                                                                                                                                                                                                                                                                                                                                                                                                                                                                                                                                                                                                                                                                                                                                                                                                                                                                                                                                                                                                                                                                                                                                                                                                                                                                                                                                                                                                                                                                                                                             | 17       |                            |           |   |
|                 |      | ſ         | 1          | ı                    | 1          | 1                                                                                                                                                                                                                                                                                                                                                                                                                                                                                                                                                                                                                                                                                                                                                                                                                                                                                                                                                                                                                                                                                                                                                                                                                                                                                                                                                                                                                                                                                                                                                                                                                                                                                                                                                                                                                                                                                                                                                                                                                                                                                                                              | ſ                                  | 1             | 1       | 1          | l                                        | l             | 1                                                                                                                                                                                                                                                                                                                                                                                                                                                                                                                                                                                                                                                                                                                                                                                                                                                                                                                                                                                                                                                                                                                                                                                                                                                                                                                                                                                                                                                                                                                                                                                                                                                                                                                                                                                                                                                                                                                                                                                                                                                                                                                             | ſ                                                                                                                                                                                                                                                                                                                                                                                                                                                                                                                                                                                                                                                                                                                                                                                                                                                                                                                                                                                                                                                                                                                                                                                                                                                                                                                                                                                                                                                                                                                                                                                                                                                                                                                                                                                                                                                                                                                                                                                                                                                                                                                              | 1 1      |                            |           |   |
| V2-47-1140 FA42 | 40   | 1100      | 405        | 38-1/2               | 40-3/16    | 39-1/2                                                                                                                                                                                                                                                                                                                                                                                                                                                                                                                                                                                                                                                                                                                                                                                                                                                                                                                                                                                                                                                                                                                                                                                                                                                                                                                                                                                                                                                                                                                                                                                                                                                                                                                                                                                                                                                                                                                                                                                                                                                                                                                         | 48-1/2                             | 53-5/8        | 42      | 9          | 57-5/8                                   | 46-5/16       | 48-1/4                                                                                                                                                                                                                                                                                                                                                                                                                                                                                                                                                                                                                                                                                                                                                                                                                                                                                                                                                                                                                                                                                                                                                                                                                                                                                                                                                                                                                                                                                                                                                                                                                                                                                                                                                                                                                                                                                                                                                                                                                                                                                                                        | 35-1/2                                                                                                                                                                                                                                                                                                                                                                                                                                                                                                                                                                                                                                                                                                                                                                                                                                                                                                                                                                                                                                                                                                                                                                                                                                                                                                                                                                                                                                                                                                                                                                                                                                                                                                                                                                                                                                                                                                                                                                                                                                                                                                                         | 16-3/8   |                            |           |   |