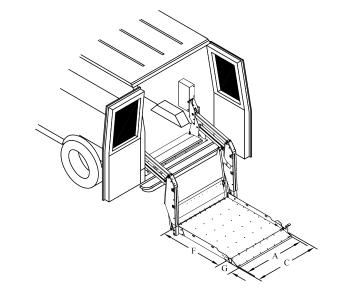

## **DETAILED LIFTGATE DIMENSIONS**

## **CARGO VAN**

|                 |      |           |            |                      |            |                                                                                                                                                                                                                                                                                                                                                                                                                                                                                                                                                                                                                                                                                                                                                                                                                                                                                                                                                                                                                                                                                                                                                                                                                                                                                                                                                                                                                                                                                                                                                                                                                                                                                                                                                                                                                                                                                                                                                                                                                                                                                                                                | Α                                  | В             | с       | D          | E                                        | F             | G                                                                                                                                                                                                                                                                                                                                                                                                                                                                                                                                                                                                                                                                                                                                                                                                                                                                                                                                                                                                                                                                                                                                                                                                                                                                                                                                                                                                                                                                                                                                                                                                                                                                                                                                                                                                                                                                                                                                                                                                                                                                                                                             | н                                                                                                                                                                                                                                                                                                                                                                                                                                                                                                                                                                                                                                                                                                                                                                                                                                                                                                                                                                                                                                                                                                                                                                                                                                                                                                                                                                                                                                                                                                                                                                                                                                                                                                                                                                                                                                                                                                                                                                                                                                                                                                                              | 1        | к                          | L         | М |
|-----------------|------|-----------|------------|----------------------|------------|--------------------------------------------------------------------------------------------------------------------------------------------------------------------------------------------------------------------------------------------------------------------------------------------------------------------------------------------------------------------------------------------------------------------------------------------------------------------------------------------------------------------------------------------------------------------------------------------------------------------------------------------------------------------------------------------------------------------------------------------------------------------------------------------------------------------------------------------------------------------------------------------------------------------------------------------------------------------------------------------------------------------------------------------------------------------------------------------------------------------------------------------------------------------------------------------------------------------------------------------------------------------------------------------------------------------------------------------------------------------------------------------------------------------------------------------------------------------------------------------------------------------------------------------------------------------------------------------------------------------------------------------------------------------------------------------------------------------------------------------------------------------------------------------------------------------------------------------------------------------------------------------------------------------------------------------------------------------------------------------------------------------------------------------------------------------------------------------------------------------------------|------------------------------------|---------------|---------|------------|------------------------------------------|---------------|-------------------------------------------------------------------------------------------------------------------------------------------------------------------------------------------------------------------------------------------------------------------------------------------------------------------------------------------------------------------------------------------------------------------------------------------------------------------------------------------------------------------------------------------------------------------------------------------------------------------------------------------------------------------------------------------------------------------------------------------------------------------------------------------------------------------------------------------------------------------------------------------------------------------------------------------------------------------------------------------------------------------------------------------------------------------------------------------------------------------------------------------------------------------------------------------------------------------------------------------------------------------------------------------------------------------------------------------------------------------------------------------------------------------------------------------------------------------------------------------------------------------------------------------------------------------------------------------------------------------------------------------------------------------------------------------------------------------------------------------------------------------------------------------------------------------------------------------------------------------------------------------------------------------------------------------------------------------------------------------------------------------------------------------------------------------------------------------------------------------------------|--------------------------------------------------------------------------------------------------------------------------------------------------------------------------------------------------------------------------------------------------------------------------------------------------------------------------------------------------------------------------------------------------------------------------------------------------------------------------------------------------------------------------------------------------------------------------------------------------------------------------------------------------------------------------------------------------------------------------------------------------------------------------------------------------------------------------------------------------------------------------------------------------------------------------------------------------------------------------------------------------------------------------------------------------------------------------------------------------------------------------------------------------------------------------------------------------------------------------------------------------------------------------------------------------------------------------------------------------------------------------------------------------------------------------------------------------------------------------------------------------------------------------------------------------------------------------------------------------------------------------------------------------------------------------------------------------------------------------------------------------------------------------------------------------------------------------------------------------------------------------------------------------------------------------------------------------------------------------------------------------------------------------------------------------------------------------------------------------------------------------------|----------|----------------------------|-----------|---|
|                 | r to | yel or to | Liking Cal | pacity<br>Sate weigh | ità Lodini | Midth Operate Sea of Section Of the Section Operate Section Op | 9 Upidi<br>an Upidi<br>aeral Plati | overal Gar    | e width | d Referred | ST S | Lof Shipping  | d various de la | or district of the state of the | de color | Soloto<br>Polito<br>Polito | of Bottom |   |
| V2-56-1140 FA49 | 40   |           | 445        | 47-1/2               | 49-3/16    | 48-1/2                                                                                                                                                                                                                                                                                                                                                                                                                                                                                                                                                                                                                                                                                                                                                                                                                                                                                                                                                                                                                                                                                                                                                                                                                                                                                                                                                                                                                                                                                                                                                                                                                                                                                                                                                                                                                                                                                                                                                                                                                                                                                                                         | 57-1/2                             | $\overline{}$ | 49      | 9          | 58-5/16                                  | $\overline{}$ | $\overline{}$                                                                                                                                                                                                                                                                                                                                                                                                                                                                                                                                                                                                                                                                                                                                                                                                                                                                                                                                                                                                                                                                                                                                                                                                                                                                                                                                                                                                                                                                                                                                                                                                                                                                                                                                                                                                                                                                                                                                                                                                                                                                                                                 | 36                                                                                                                                                                                                                                                                                                                                                                                                                                                                                                                                                                                                                                                                                                                                                                                                                                                                                                                                                                                                                                                                                                                                                                                                                                                                                                                                                                                                                                                                                                                                                                                                                                                                                                                                                                                                                                                                                                                                                                                                                                                                                                                             | 17       |                            |           |   |
| V2-56-1140 FA34 | 40   | 1100      | 410        | 47-1/2               | 49-3/16    | 48-1/2                                                                                                                                                                                                                                                                                                                                                                                                                                                                                                                                                                                                                                                                                                                                                                                                                                                                                                                                                                                                                                                                                                                                                                                                                                                                                                                                                                                                                                                                                                                                                                                                                                                                                                                                                                                                                                                                                                                                                                                                                                                                                                                         | 57-1/2                             | 46-3/8        | 34      | 9          | 45                                       | 39-1/8        | 49                                                                                                                                                                                                                                                                                                                                                                                                                                                                                                                                                                                                                                                                                                                                                                                                                                                                                                                                                                                                                                                                                                                                                                                                                                                                                                                                                                                                                                                                                                                                                                                                                                                                                                                                                                                                                                                                                                                                                                                                                                                                                                                            | 36                                                                                                                                                                                                                                                                                                                                                                                                                                                                                                                                                                                                                                                                                                                                                                                                                                                                                                                                                                                                                                                                                                                                                                                                                                                                                                                                                                                                                                                                                                                                                                                                                                                                                                                                                                                                                                                                                                                                                                                                                                                                                                                             | 17       |                            |           |   |
|                 |      | ſ         | 1          | ı                    | 1          | 1                                                                                                                                                                                                                                                                                                                                                                                                                                                                                                                                                                                                                                                                                                                                                                                                                                                                                                                                                                                                                                                                                                                                                                                                                                                                                                                                                                                                                                                                                                                                                                                                                                                                                                                                                                                                                                                                                                                                                                                                                                                                                                                              | ſ                                  | 1             | 1       | 1          | l                                        | l             | 1                                                                                                                                                                                                                                                                                                                                                                                                                                                                                                                                                                                                                                                                                                                                                                                                                                                                                                                                                                                                                                                                                                                                                                                                                                                                                                                                                                                                                                                                                                                                                                                                                                                                                                                                                                                                                                                                                                                                                                                                                                                                                                                             | ſ                                                                                                                                                                                                                                                                                                                                                                                                                                                                                                                                                                                                                                                                                                                                                                                                                                                                                                                                                                                                                                                                                                                                                                                                                                                                                                                                                                                                                                                                                                                                                                                                                                                                                                                                                                                                                                                                                                                                                                                                                                                                                                                              | 1 1      |                            |           |   |
| V2-47-1140 FA42 | 40   | 1100      | 405        | 38-1/2               | 40-3/16    | 39-1/2                                                                                                                                                                                                                                                                                                                                                                                                                                                                                                                                                                                                                                                                                                                                                                                                                                                                                                                                                                                                                                                                                                                                                                                                                                                                                                                                                                                                                                                                                                                                                                                                                                                                                                                                                                                                                                                                                                                                                                                                                                                                                                                         | 48-1/2                             | 53-5/8        | 42      | 9          | 57-5/8                                   | 46-5/16       | 48-1/4                                                                                                                                                                                                                                                                                                                                                                                                                                                                                                                                                                                                                                                                                                                                                                                                                                                                                                                                                                                                                                                                                                                                                                                                                                                                                                                                                                                                                                                                                                                                                                                                                                                                                                                                                                                                                                                                                                                                                                                                                                                                                                                        | 35-1/2                                                                                                                                                                                                                                                                                                                                                                                                                                                                                                                                                                                                                                                                                                                                                                                                                                                                                                                                                                                                                                                                                                                                                                                                                                                                                                                                                                                                                                                                                                                                                                                                                                                                                                                                                                                                                                                                                                                                                                                                                                                                                                                         | 16-3/8   |                            |           |   |