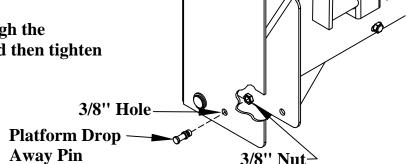

## PLATFORM DROP AWAY PIN

Insert the platform drop away pin through the existing 3/8" hole in the upright back and then tighten using the supplied 3/8" nut.

**Upright Back** 

H:\PICTURE\G2\PLUG.DWG 01-23-03