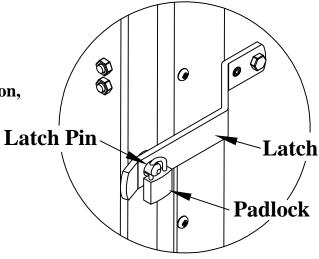

## PLATFORM LOCK

With the platform closed and in the latched position, lock the padlock through the hole in the latch pin.