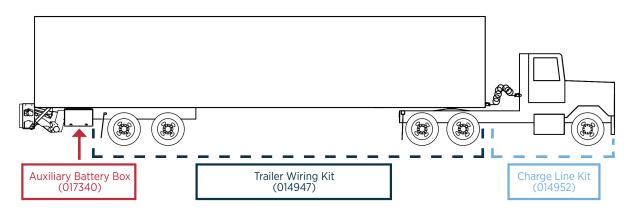

The inclusion of a Trailer Wiring Kit ensures that the Auxiliary Battery Box is compatible with even the longest trailer bodies.

## **Auxiliary Battery Box Details**

| Dimensions:<br>Weight:<br>Battery: | width: 30.25" height: 21" depth: 17.25"<br>137lbs.<br>• 12 volt system<br>• houses a maximum of two batteries |                         |                                                                             |
|------------------------------------|---------------------------------------------------------------------------------------------------------------|-------------------------|-----------------------------------------------------------------------------|
| Kit                                | • gro                                                                                                         | oup 31 AGM bat<br>Kit # | teries recommended (not included) Kit Description                           |
| Auxiliary Battery Box 017340       |                                                                                                               | 017340                  | Battery Box & Mounting Frame                                                |
| Trailer Wiring I                   | Kit                                                                                                           | 014947                  | 62' 2GA single-conductor power cable & socket                               |
| Charge Line Kit 01495              |                                                                                                               | 014952                  | 15' 2GA single-conductor power cable & socket & 15' single pole charge line |